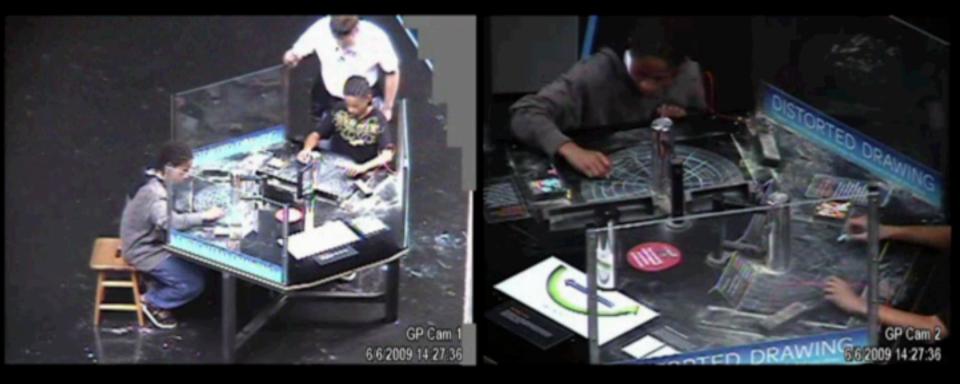

### Geometry Playground







Josh Gutwill



# **Defining Spatial Reasoning**

 "Understanding, manipulating, reorganizing, or interpreting relationships visually"

#### - Spatial perception

- "Determining spatial relationships with respect to the orientation of their own bodies"
- Mental rotation
  - "Rotating a figure" mentally
- Spatial visualization
  - "Complicated, multi-step manipulations of spatially presented information"

## **Defining Spatial Reasoning**

Shape Location Movement Size Orientation Curvature Congruence Construction Rotation Transformation





### Spatial Reasoning Immersive exhibit

Watch my arm, see how it looks all, like, thick?



# Spatial Reasoning Tabletop Exhibit



GP Video Camera 1 2/24/2008 13:57:16